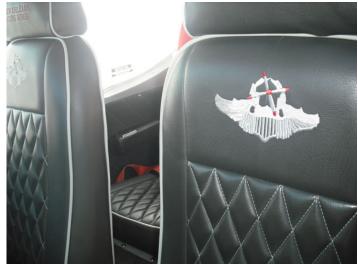

#### Interior

# **Specifications**

| •                                              |                                                                                                                                                                                                            |
|------------------------------------------------|------------------------------------------------------------------------------------------------------------------------------------------------------------------------------------------------------------|
| Price                                          | \$ 49,000.00                                                                                                                                                                                               |
| Year                                           | 1972                                                                                                                                                                                                       |
| Serial                                         | 10                                                                                                                                                                                                         |
| Registration                                   | N1003J                                                                                                                                                                                                     |
| TTAF                                           | 2116 Hrs                                                                                                                                                                                                   |
| Ad Type                                        | For Sale                                                                                                                                                                                                   |
| Location                                       | New Orleans, LA                                                                                                                                                                                            |
| Туре                                           | Sold                                                                                                                                                                                                       |
| Summary                                        | This is a very nice airplane                                                                                                                                                                               |
| Airframe Details:                              | Total Time on Airframe: 2116 Hours New Tires, Tubes and front rim Covered on Ramp Full logs available                                                                                                      |
| Engine Detail                                  | Lycoming IO-360-C1D6 (200 hp) SMOH: 735hrs  Prop: 3 Blade Hartzell Propeller HCE3YR1RF/7392 TSN: 395hrs                                                                                                    |
| Avionics                                       | King KX155 Installed 2014 Garmin 430W Installed 2014 King K1209 Indicator Installed 2014 Garmin G1106A Indicator Installed 2014 PMA7000B Audio Panel Installed 2014 Narco AT150 Transponder Installed 2014 |
| Exterior                                       | Rated 8 out of 10<br>Light Gray with Orange detail                                                                                                                                                         |
| Interior:                                      | Rated 8 out of 10 Black with gray trim Seats recovered in 2014                                                                                                                                             |
| Maintenance:                                   | Annual Due: 11/2016                                                                                                                                                                                        |
| Addition Features,<br>Equipment or<br>Comments | Located at Lakefront Airport (KNEW) in New Orleans, Louisiana<br>New Tires, Tubes and front rim<br>Covered on Ramp<br>Full logs available                                                                  |
|                                                |                                                                                                                                                                                                            |