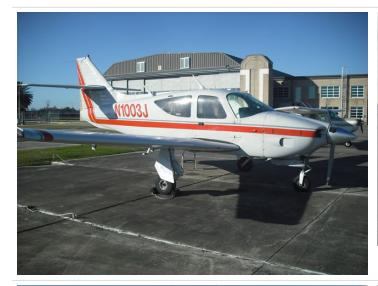

# **Specifications**

| •                                              |                                                                                                                                                                                                            |
|------------------------------------------------|------------------------------------------------------------------------------------------------------------------------------------------------------------------------------------------------------------|
| Price                                          | \$ 49,000.00                                                                                                                                                                                               |
| Year                                           | 1972                                                                                                                                                                                                       |
| Serial                                         | 10                                                                                                                                                                                                         |
| Registration                                   | N1003J                                                                                                                                                                                                     |
| TTAF                                           | 2116 Hrs                                                                                                                                                                                                   |
| Ad Type                                        | For Sale                                                                                                                                                                                                   |
| Location                                       | New Orleans, LA                                                                                                                                                                                            |
| Туре                                           | Sold                                                                                                                                                                                                       |
| Summary                                        | This is a very nice airplane                                                                                                                                                                               |
| Airframe Details:                              | Total Time on Airframe: 2116 Hours New Tires, Tubes and front rim Covered on Ramp Full logs available                                                                                                      |
| Engine Detail                                  | Lycoming IO-360-C1D6 (200 hp) SMOH: 735hrs  Prop: 3 Blade Hartzell Propeller HCE3YR1RF/7392 TSN: 395hrs                                                                                                    |
| Avionics                                       | King KX155 Installed 2014 Garmin 430W Installed 2014 King K1209 Indicator Installed 2014 Garmin G1106A Indicator Installed 2014 PMA7000B Audio Panel Installed 2014 Narco AT150 Transponder Installed 2014 |
| Exterior                                       | Rated 8 out of 10<br>Light Gray with Orange detail                                                                                                                                                         |
| Interior:                                      | Rated 8 out of 10 Black with gray trim Seats recovered in 2014                                                                                                                                             |
| Maintenance:                                   | Annual Due: 11/2016                                                                                                                                                                                        |
| Addition Features,<br>Equipment or<br>Comments | Located at Lakefront Airport (KNEW) in New Orleans, Louisiana<br>New Tires, Tubes and front rim<br>Covered on Ramp<br>Full logs available                                                                  |
|                                                |                                                                                                                                                                                                            |

#### Exterior