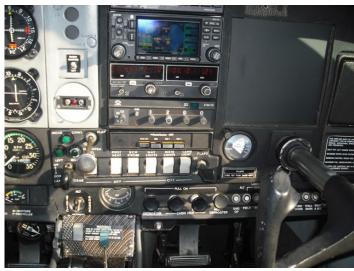

# **Specifications**

| •                                              |                                                                                                                                                                                                            |
|------------------------------------------------|------------------------------------------------------------------------------------------------------------------------------------------------------------------------------------------------------------|
| Price                                          | \$ 49,000.00                                                                                                                                                                                               |
| Year                                           | 1972                                                                                                                                                                                                       |
| Serial                                         | 10                                                                                                                                                                                                         |
| Registration                                   | N1003J                                                                                                                                                                                                     |
| TTAF                                           | 2116 Hrs                                                                                                                                                                                                   |
| Ad Type                                        | For Sale                                                                                                                                                                                                   |
| Location                                       | New Orleans, LA                                                                                                                                                                                            |
| Туре                                           | Sold                                                                                                                                                                                                       |
| Summary                                        | This is a very nice airplane                                                                                                                                                                               |
| Airframe Details:                              | Total Time on Airframe: 2116 Hours New Tires, Tubes and front rim Covered on Ramp Full logs available                                                                                                      |
| Engine Detail                                  | Lycoming IO-360-C1D6 (200 hp) SMOH: 735hrs  Prop: 3 Blade Hartzell Propeller HCE3YR1RF/7392 TSN: 395hrs                                                                                                    |
| Avionics                                       | King KX155 Installed 2014 Garmin 430W Installed 2014 King K1209 Indicator Installed 2014 Garmin G1106A Indicator Installed 2014 PMA7000B Audio Panel Installed 2014 Narco AT150 Transponder Installed 2014 |
| Exterior                                       | Rated 8 out of 10<br>Light Gray with Orange detail                                                                                                                                                         |
| Interior:                                      | Rated 8 out of 10 Black with gray trim Seats recovered in 2014                                                                                                                                             |
| Maintenance:                                   | Annual Due: 11/2016                                                                                                                                                                                        |
| Addition Features,<br>Equipment or<br>Comments | Located at Lakefront Airport (KNEW) in New Orleans, Louisiana<br>New Tires, Tubes and front rim<br>Covered on Ramp<br>Full logs available                                                                  |
|                                                |                                                                                                                                                                                                            |

### **Avionics**