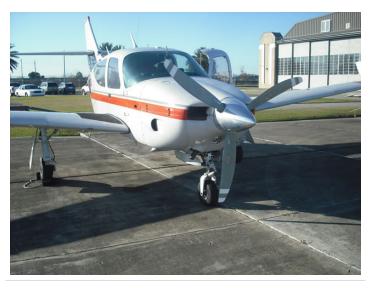

#### Exterior

# **Specifications**

| •                                              |                                                                                                                                                                                                            |
|------------------------------------------------|------------------------------------------------------------------------------------------------------------------------------------------------------------------------------------------------------------|
| Price                                          | \$ 49,000.00                                                                                                                                                                                               |
| Year                                           | 1972                                                                                                                                                                                                       |
| Serial                                         | 10                                                                                                                                                                                                         |
| Registration                                   | N1003J                                                                                                                                                                                                     |
| TTAF                                           | 2116 Hrs                                                                                                                                                                                                   |
| Ad Type                                        | For Sale                                                                                                                                                                                                   |
| Location                                       | New Orleans, LA                                                                                                                                                                                            |
| Туре                                           | Sold                                                                                                                                                                                                       |
| Summary                                        | This is a very nice airplane                                                                                                                                                                               |
| Airframe Details:                              | Total Time on Airframe: 2116 Hours New Tires, Tubes and front rim Covered on Ramp Full logs available                                                                                                      |
| Engine Detail                                  | Lycoming IO-360-C1D6 (200 hp) SMOH: 735hrs  Prop: 3 Blade Hartzell Propeller HCE3YR1RF/7392 TSN: 395hrs                                                                                                    |
| Avionics                                       | King KX155 Installed 2014 Garmin 430W Installed 2014 King K1209 Indicator Installed 2014 Garmin G1106A Indicator Installed 2014 PMA7000B Audio Panel Installed 2014 Narco AT150 Transponder Installed 2014 |
| Exterior                                       | Rated 8 out of 10<br>Light Gray with Orange detail                                                                                                                                                         |
| Interior:                                      | Rated 8 out of 10 Black with gray trim Seats recovered in 2014                                                                                                                                             |
| Maintenance:                                   | Annual Due: 11/2016                                                                                                                                                                                        |
| Addition Features,<br>Equipment or<br>Comments | Located at Lakefront Airport (KNEW) in New Orleans, Louisiana<br>New Tires, Tubes and front rim<br>Covered on Ramp<br>Full logs available                                                                  |
|                                                |                                                                                                                                                                                                            |