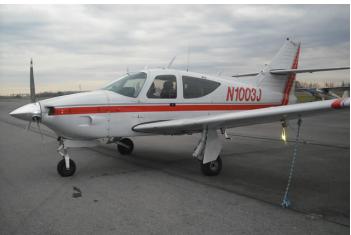

# **Specifications**

| •                                              |                                                                                                                                                                                                            |
|------------------------------------------------|------------------------------------------------------------------------------------------------------------------------------------------------------------------------------------------------------------|
| Price                                          | \$ 49,000.00                                                                                                                                                                                               |
| Year                                           | 1972                                                                                                                                                                                                       |
| Serial                                         | 10                                                                                                                                                                                                         |
| Registration                                   | N1003J                                                                                                                                                                                                     |
| TTAF                                           | 2116 Hrs                                                                                                                                                                                                   |
| Ad Type                                        | For Sale                                                                                                                                                                                                   |
| Location                                       | New Orleans, LA                                                                                                                                                                                            |
| Туре                                           | Sold                                                                                                                                                                                                       |
| Summary                                        | This is a very nice airplane                                                                                                                                                                               |
| Airframe Details:                              | Total Time on Airframe: 2116 Hours New Tires, Tubes and front rim Covered on Ramp Full logs available                                                                                                      |
| Engine Detail                                  | Lycoming IO-360-C1D6 (200 hp) SMOH: 735hrs  Prop: 3 Blade Hartzell Propeller HCE3YR1RF/7392 TSN: 395hrs                                                                                                    |
| Avionics                                       | King KX155 Installed 2014 Garmin 430W Installed 2014 King K1209 Indicator Installed 2014 Garmin G1106A Indicator Installed 2014 PMA7000B Audio Panel Installed 2014 Narco AT150 Transponder Installed 2014 |
| Exterior                                       | Rated 8 out of 10<br>Light Gray with Orange detail                                                                                                                                                         |
| Interior:                                      | Rated 8 out of 10 Black with gray trim Seats recovered in 2014                                                                                                                                             |
| Maintenance:                                   | Annual Due: 11/2016                                                                                                                                                                                        |
| Addition Features,<br>Equipment or<br>Comments | Located at Lakefront Airport (KNEW) in New Orleans, Louisiana<br>New Tires, Tubes and front rim<br>Covered on Ramp<br>Full logs available                                                                  |
|                                                |                                                                                                                                                                                                            |

#### Exterior