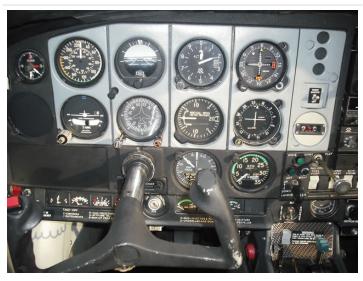

### **Avionics**

# **Specifications**

| •                                              |                                                                                                                                                                                                            |
|------------------------------------------------|------------------------------------------------------------------------------------------------------------------------------------------------------------------------------------------------------------|
| Price                                          | \$ 49,000.00                                                                                                                                                                                               |
| Year                                           | 1972                                                                                                                                                                                                       |
| Serial                                         | 10                                                                                                                                                                                                         |
| Registration                                   | N1003J                                                                                                                                                                                                     |
| TTAF                                           | 2116 Hrs                                                                                                                                                                                                   |
| Ad Type                                        | For Sale                                                                                                                                                                                                   |
| Location                                       | New Orleans, LA                                                                                                                                                                                            |
| Туре                                           | Sold                                                                                                                                                                                                       |
| Summary                                        | This is a very nice airplane                                                                                                                                                                               |
| Airframe Details:                              | Total Time on Airframe: 2116 Hours New Tires, Tubes and front rim Covered on Ramp Full logs available                                                                                                      |
| Engine Detail                                  | Lycoming IO-360-C1D6 (200 hp) SMOH: 735hrs  Prop: 3 Blade Hartzell Propeller HCE3YR1RF/7392 TSN: 395hrs                                                                                                    |
| Avionics                                       | King KX155 Installed 2014 Garmin 430W Installed 2014 King K1209 Indicator Installed 2014 Garmin G1106A Indicator Installed 2014 PMA7000B Audio Panel Installed 2014 Narco AT150 Transponder Installed 2014 |
| Exterior                                       | Rated 8 out of 10<br>Light Gray with Orange detail                                                                                                                                                         |
| Interior:                                      | Rated 8 out of 10 Black with gray trim Seats recovered in 2014                                                                                                                                             |
| Maintenance:                                   | Annual Due: 11/2016                                                                                                                                                                                        |
| Addition Features,<br>Equipment or<br>Comments | Located at Lakefront Airport (KNEW) in New Orleans, Louisiana<br>New Tires, Tubes and front rim<br>Covered on Ramp<br>Full logs available                                                                  |
|                                                |                                                                                                                                                                                                            |