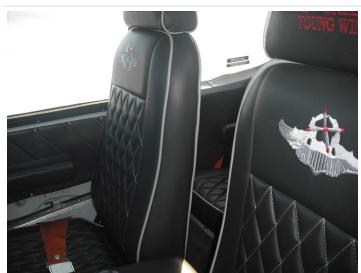

#### Interior

# **Specifications**

| •                                              |                                                                                                                                                                                                            |
|------------------------------------------------|------------------------------------------------------------------------------------------------------------------------------------------------------------------------------------------------------------|
| Price                                          | \$ 49,000.00                                                                                                                                                                                               |
| Year                                           | 1972                                                                                                                                                                                                       |
| Serial                                         | 10                                                                                                                                                                                                         |
| Registration                                   | N1003J                                                                                                                                                                                                     |
| TTAF                                           | 2116 Hrs                                                                                                                                                                                                   |
| Ad Type                                        | For Sale                                                                                                                                                                                                   |
| Location                                       | New Orleans, LA                                                                                                                                                                                            |
| Туре                                           | Sold                                                                                                                                                                                                       |
| Summary                                        | This is a very nice airplane                                                                                                                                                                               |
| Airframe Details:                              | Total Time on Airframe: 2116 Hours New Tires, Tubes and front rim Covered on Ramp Full logs available                                                                                                      |
| Engine Detail                                  | Lycoming IO-360-C1D6 (200 hp) SMOH: 735hrs  Prop: 3 Blade Hartzell Propeller HCE3YR1RF/7392 TSN: 395hrs                                                                                                    |
| Avionics                                       | King KX155 Installed 2014 Garmin 430W Installed 2014 King K1209 Indicator Installed 2014 Garmin G1106A Indicator Installed 2014 PMA7000B Audio Panel Installed 2014 Narco AT150 Transponder Installed 2014 |
| Exterior                                       | Rated 8 out of 10<br>Light Gray with Orange detail                                                                                                                                                         |
| Interior:                                      | Rated 8 out of 10 Black with gray trim Seats recovered in 2014                                                                                                                                             |
| Maintenance:                                   | Annual Due: 11/2016                                                                                                                                                                                        |
| Addition Features,<br>Equipment or<br>Comments | Located at Lakefront Airport (KNEW) in New Orleans, Louisiana<br>New Tires, Tubes and front rim<br>Covered on Ramp<br>Full logs available                                                                  |
|                                                |                                                                                                                                                                                                            |