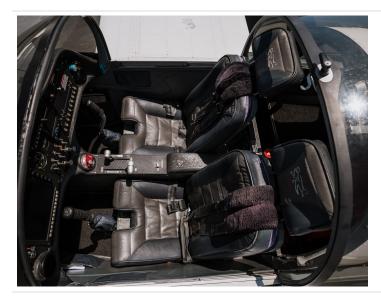

## **Specifications**

| Year                                           | 2014                                                                                                                                                                                                                                                                                                                                |
|------------------------------------------------|-------------------------------------------------------------------------------------------------------------------------------------------------------------------------------------------------------------------------------------------------------------------------------------------------------------------------------------|
| Serial                                         | 161                                                                                                                                                                                                                                                                                                                                 |
| Registration                                   | 166TW                                                                                                                                                                                                                                                                                                                               |
| TTAF                                           | 1100                                                                                                                                                                                                                                                                                                                                |
| Ad Type                                        | For Sale                                                                                                                                                                                                                                                                                                                            |
| Location                                       | Bryce Canyon, California                                                                                                                                                                                                                                                                                                            |
| Туре                                           | Sold                                                                                                                                                                                                                                                                                                                                |
| Summary                                        | The Sling is a two-seat, low wing, all metal aircraft with tricycle landing gear made from composites. The aircraft is powered by an 80 hp Rotax 912 UL. It has a 3-bladed Warp Drive propeller. The cruise speed is 120 knots, climb rate 500 FPM, useful load 460 lbs., max range 850 NM and fuel burn around 4 gallons per hour. |
| Airframe Details:                              | The aircraft frame has 1100 hours. It was used by a student building hours to become an airline pilot.                                                                                                                                                                                                                              |
| Engine Detail                                  | This Rotax 80 hp engine is one of the most fuel efficient engines available.                                                                                                                                                                                                                                                        |
| Avionics                                       | This aircraft has a glass panel,                                                                                                                                                                                                                                                                                                    |
| Exterior                                       | The exterior is white with blue markings.                                                                                                                                                                                                                                                                                           |
| Interior:                                      | The leather seats are in good condition. The safety harness is in good condition and in working order.                                                                                                                                                                                                                              |
| Maintenance:                                   | The aircraft has been professionally maintained. We have the complete logs.                                                                                                                                                                                                                                                         |
| Addition Features,<br>Equipment or<br>Comments | Sublime and beautiful, the Sling interior features executive level two-seat comfort. Sling aircraft are fantastic time building aircraft. Collectively, these aircraft have logged thousands of hours in all environments. Check out the reviews on Slingaircraft.com,                                                              |

#### Exterior

Interior

Avionics