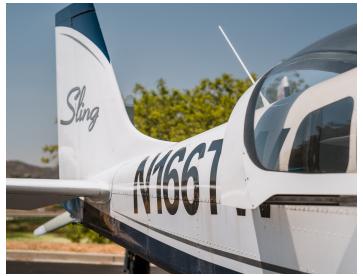

## **Specifications**

| Year                                           | 2014                                                                                                                                                                                                                                                                                                                                |
|------------------------------------------------|-------------------------------------------------------------------------------------------------------------------------------------------------------------------------------------------------------------------------------------------------------------------------------------------------------------------------------------|
| Serial                                         | 161                                                                                                                                                                                                                                                                                                                                 |
| Registration                                   | 166TW                                                                                                                                                                                                                                                                                                                               |
| TTAF                                           | 1100                                                                                                                                                                                                                                                                                                                                |
| Ad Type                                        | For Sale                                                                                                                                                                                                                                                                                                                            |
| Location                                       | Bryce Canyon, California                                                                                                                                                                                                                                                                                                            |
| Туре                                           | Sold                                                                                                                                                                                                                                                                                                                                |
| Summary                                        | The Sling is a two-seat, low wing, all metal aircraft with tricycle landing gear made from composites. The aircraft is powered by an 80 hp Rotax 912 UL. It has a 3-bladed Warp Drive propeller. The cruise speed is 120 knots, climb rate 500 FPM, useful load 460 lbs., max range 850 NM and fuel burn around 4 gallons per hour. |
| Airframe Details:                              | The aircraft frame has 1100 hours. It was used by a student building hours to become an airline pilot.                                                                                                                                                                                                                              |
| Engine Detail                                  | This Rotax 80 hp engine is one of the most fuel efficient engines available.                                                                                                                                                                                                                                                        |
| Avionics                                       | This aircraft has a glass panel,                                                                                                                                                                                                                                                                                                    |
| Exterior                                       | The exterior is white with blue markings.                                                                                                                                                                                                                                                                                           |
| Interior:                                      | The leather seats are in good condition. The safety harness is in good condition and in working order.                                                                                                                                                                                                                              |
| Maintenance:                                   | The aircraft has been professionally maintained. We have the complete logs.                                                                                                                                                                                                                                                         |
| Addition Features,<br>Equipment or<br>Comments | Sublime and beautiful, the Sling interior features executive level two-seat comfort. Sling aircraft are fantastic time building aircraft. Collectively, these aircraft have logged thousands of hours in all environments. Check out the reviews on Slingaircraft.com,                                                              |

#### Exterior

Interior

Avionics