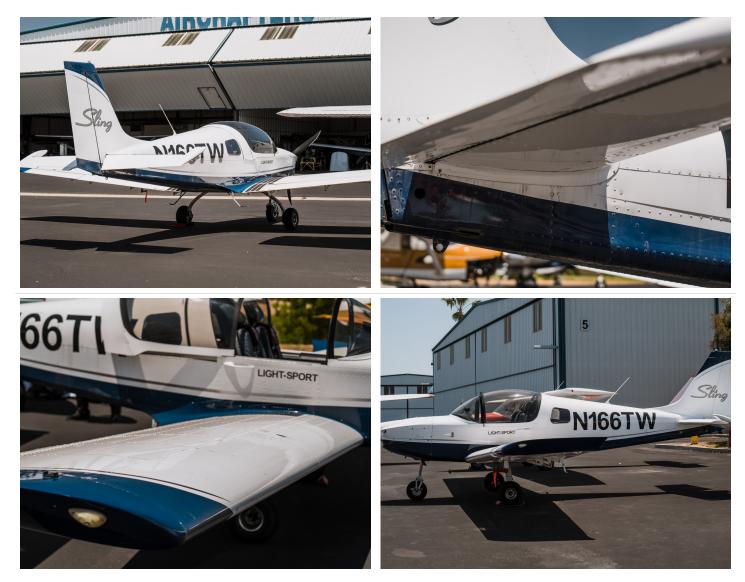

## **Specifications**

| Year                                           | 2014                                                                                                                                                                                                                                                                                                                                |
|------------------------------------------------|-------------------------------------------------------------------------------------------------------------------------------------------------------------------------------------------------------------------------------------------------------------------------------------------------------------------------------------|
| Serial                                         | 161                                                                                                                                                                                                                                                                                                                                 |
| Registration                                   | 166TW                                                                                                                                                                                                                                                                                                                               |
| TTAF                                           | 1100                                                                                                                                                                                                                                                                                                                                |
| Ad Type                                        | For Sale                                                                                                                                                                                                                                                                                                                            |
| Location                                       | Bryce Canyon, California                                                                                                                                                                                                                                                                                                            |
| Туре                                           | Sold                                                                                                                                                                                                                                                                                                                                |
| Summary                                        | The Sling is a two-seat, low wing, all metal aircraft with tricycle landing gear made from composites. The aircraft is powered by an 80 hp Rotax 912 UL. It has a 3-bladed Warp Drive propeller. The cruise speed is 120 knots, climb rate 500 FPM, useful load 460 lbs., max range 850 NM and fuel burn around 4 gallons per hour. |
| Airframe Details:                              | The aircraft frame has 1100 hours. It was used by a student building hours to become an airline pilot.                                                                                                                                                                                                                              |
| Engine Detail                                  | This Rotax 80 hp engine is one of the most fuel efficient engines available.                                                                                                                                                                                                                                                        |
| Avionics                                       | This aircraft has a glass panel,                                                                                                                                                                                                                                                                                                    |
| Exterior                                       | The exterior is white with blue markings.                                                                                                                                                                                                                                                                                           |
| Interior:                                      | The leather seats are in good condition. The safety harness is in good condition and in working order.                                                                                                                                                                                                                              |
| Maintenance:                                   | The aircraft has been professionally maintained. We have the complete logs.                                                                                                                                                                                                                                                         |
| Addition Features,<br>Equipment or<br>Comments | Sublime and beautiful, the Sling interior features executive level two-seat comfort. Sling aircraft are fantastic time building aircraft. Collectively, these aircraft have logged thousands of hours in all environments. Check out the reviews on Slingaircraft.com,                                                              |

#### Exterior

Interior

Avionics