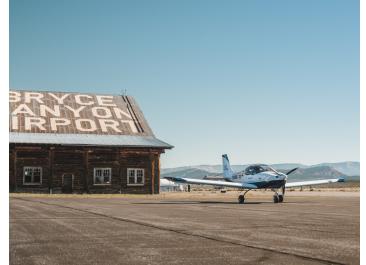

## **Specifications**

| Year                                           | 2014                                                                                                                                                                                                                                                                                                                                |
|------------------------------------------------|-------------------------------------------------------------------------------------------------------------------------------------------------------------------------------------------------------------------------------------------------------------------------------------------------------------------------------------|
| Serial                                         | 161                                                                                                                                                                                                                                                                                                                                 |
| Registration                                   | 166TW                                                                                                                                                                                                                                                                                                                               |
| TTAF                                           | 1100                                                                                                                                                                                                                                                                                                                                |
| Ad Type                                        | For Sale                                                                                                                                                                                                                                                                                                                            |
| Location                                       | Bryce Canyon, California                                                                                                                                                                                                                                                                                                            |
| Туре                                           | Sold                                                                                                                                                                                                                                                                                                                                |
| Summary                                        | The Sling is a two-seat, low wing, all metal aircraft with tricycle landing gear made from composites. The aircraft is powered by an 80 hp Rotax 912 UL. It has a 3-bladed Warp Drive propeller. The cruise speed is 120 knots, climb rate 500 FPM, useful load 460 lbs., max range 850 NM and fuel burn around 4 gallons per hour. |
| Airframe Details:                              | The aircraft frame has 1100 hours. It was used by a student building hours to become an airline pilot.                                                                                                                                                                                                                              |
| Engine Detail                                  | This Rotax 80 hp engine is one of the most fuel efficient engines available.                                                                                                                                                                                                                                                        |
| Avionics                                       | This aircraft has a glass panel,                                                                                                                                                                                                                                                                                                    |
| Exterior                                       | The exterior is white with blue markings.                                                                                                                                                                                                                                                                                           |
| Interior:                                      | The leather seats are in good condition. The safety harness is in good condition and in working order.                                                                                                                                                                                                                              |
| Maintenance:                                   | The aircraft has been professionally maintained. We have the complete logs.                                                                                                                                                                                                                                                         |
| Addition Features,<br>Equipment or<br>Comments | Sublime and beautiful, the Sling interior features executive level two-seat comfort. Sling aircraft are fantastic time building aircraft. Collectively, these aircraft have logged thousands of hours in all environments. Check out the reviews on Slingaircraft.com,                                                              |

#### Exterior

Interior

Avionics