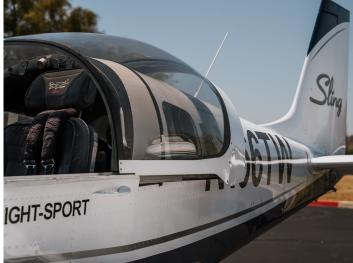

## **Specifications**

| Year                                           | 2014                                                                                                                                                                                                                                                                                                                                |
|------------------------------------------------|-------------------------------------------------------------------------------------------------------------------------------------------------------------------------------------------------------------------------------------------------------------------------------------------------------------------------------------|
| Serial                                         | 161                                                                                                                                                                                                                                                                                                                                 |
| Registration                                   | 166TW                                                                                                                                                                                                                                                                                                                               |
| TTAF                                           | 1100                                                                                                                                                                                                                                                                                                                                |
| Ad Type                                        | For Sale                                                                                                                                                                                                                                                                                                                            |
| Location                                       | Bryce Canyon, California                                                                                                                                                                                                                                                                                                            |
| Туре                                           | Sold                                                                                                                                                                                                                                                                                                                                |
| Summary                                        | The Sling is a two-seat, low wing, all metal aircraft with tricycle landing gear made from composites. The aircraft is powered by an 80 hp Rotax 912 UL. It has a 3-bladed Warp Drive propeller. The cruise speed is 120 knots, climb rate 500 FPM, useful load 460 lbs., max range 850 NM and fuel burn around 4 gallons per hour. |
| Airframe Details:                              | The aircraft frame has 1100 hours. It was used by a student building hours to become an airline pilot.                                                                                                                                                                                                                              |
| Engine Detail                                  | This Rotax 80 hp engine is one of the most fuel efficient engines available.                                                                                                                                                                                                                                                        |
| Avionics                                       | This aircraft has a glass panel,                                                                                                                                                                                                                                                                                                    |
| Exterior                                       | The exterior is white with blue markings.                                                                                                                                                                                                                                                                                           |
| Interior:                                      | The leather seats are in good condition. The safety harness is in good condition and in working order.                                                                                                                                                                                                                              |
| Maintenance:                                   | The aircraft has been professionally maintained. We have the complete logs.                                                                                                                                                                                                                                                         |
| Addition Features,<br>Equipment or<br>Comments | Sublime and beautiful, the Sling interior features executive level two-seat comfort. Sling aircraft are fantastic time building aircraft. Collectively, these aircraft have logged thousands of hours in all environments. Check out the reviews on Slingaircraft.com,                                                              |

#### Exterior

Interior

Avionics