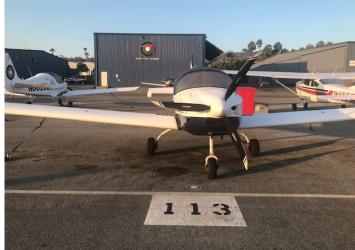

## **Specifications**

| Year                                           | 2014                                                                                                                                                                                                                                                                                                                                |
|------------------------------------------------|-------------------------------------------------------------------------------------------------------------------------------------------------------------------------------------------------------------------------------------------------------------------------------------------------------------------------------------|
| Serial                                         | 161                                                                                                                                                                                                                                                                                                                                 |
| Registration                                   | 166TW                                                                                                                                                                                                                                                                                                                               |
| TTAF                                           | 1100                                                                                                                                                                                                                                                                                                                                |
| Ad Type                                        | For Sale                                                                                                                                                                                                                                                                                                                            |
| Location                                       | Bryce Canyon, California                                                                                                                                                                                                                                                                                                            |
| Туре                                           | Sold                                                                                                                                                                                                                                                                                                                                |
| Summary                                        | The Sling is a two-seat, low wing, all metal aircraft with tricycle landing gear made from composites. The aircraft is powered by an 80 hp Rotax 912 UL. It has a 3-bladed Warp Drive propeller. The cruise speed is 120 knots, climb rate 500 FPM, useful load 460 lbs., max range 850 NM and fuel burn around 4 gallons per hour. |
| Airframe Details:                              | The aircraft frame has 1100 hours. It was used by a student building hours to become an airline pilot.                                                                                                                                                                                                                              |
| Engine Detail                                  | This Rotax 80 hp engine is one of the most fuel efficient engines available.                                                                                                                                                                                                                                                        |
| Avionics                                       | This aircraft has a glass panel,                                                                                                                                                                                                                                                                                                    |
| Exterior                                       | The exterior is white with blue markings.                                                                                                                                                                                                                                                                                           |
| Interior:                                      | The leather seats are in good condition. The safety harness is in good condition and in working order.                                                                                                                                                                                                                              |
| Maintenance:                                   | The aircraft has been professionally maintained. We have the complete logs.                                                                                                                                                                                                                                                         |
| Addition Features,<br>Equipment or<br>Comments | Sublime and beautiful, the Sling interior features executive level two-seat comfort. Sling aircraft are fantastic time building aircraft. Collectively, these aircraft have logged thousands of hours in all environments. Check out the reviews on Slingaircraft.com,                                                              |

#### Exterior

Interior

Avionics