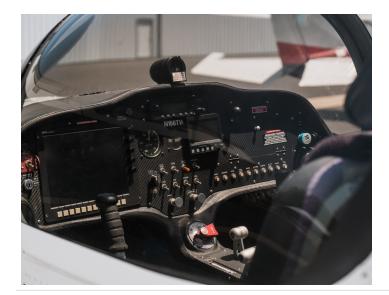

## **Specifications**

| Year                                           | 2014                                                                                                                                                                                                                                                                                                                                |
|------------------------------------------------|-------------------------------------------------------------------------------------------------------------------------------------------------------------------------------------------------------------------------------------------------------------------------------------------------------------------------------------|
| Serial                                         | 161                                                                                                                                                                                                                                                                                                                                 |
| Registration                                   | 166TW                                                                                                                                                                                                                                                                                                                               |
| TTAF                                           | 1100                                                                                                                                                                                                                                                                                                                                |
| Ad Type                                        | For Sale                                                                                                                                                                                                                                                                                                                            |
| Location                                       | Bryce Canyon, California                                                                                                                                                                                                                                                                                                            |
| Туре                                           | Sold                                                                                                                                                                                                                                                                                                                                |
| Summary                                        | The Sling is a two-seat, low wing, all metal aircraft with tricycle landing gear made from composites. The aircraft is powered by an 80 hp Rotax 912 UL. It has a 3-bladed Warp Drive propeller. The cruise speed is 120 knots, climb rate 500 FPM, useful load 460 lbs., max range 850 NM and fuel burn around 4 gallons per hour. |
| Airframe Details:                              | The aircraft frame has 1100 hours. It was used by a student building hours to become an airline pilot.                                                                                                                                                                                                                              |
| Engine Detail                                  | This Rotax 80 hp engine is one of the most fuel efficient engines available.                                                                                                                                                                                                                                                        |
| Avionics                                       | This aircraft has a glass panel,                                                                                                                                                                                                                                                                                                    |
| Exterior                                       | The exterior is white with blue markings.                                                                                                                                                                                                                                                                                           |
| Interior:                                      | The leather seats are in good condition. The safety harness is in good condition and in working order.                                                                                                                                                                                                                              |
| Maintenance:                                   | The aircraft has been professionally maintained. We have the complete logs.                                                                                                                                                                                                                                                         |
| Addition Features,<br>Equipment or<br>Comments | Sublime and beautiful, the Sling interior features executive level two-seat comfort. Sling aircraft are fantastic time building aircraft. Collectively, these aircraft have logged thousands of hours in all environments. Check out the reviews on Slingaircraft.com,                                                              |