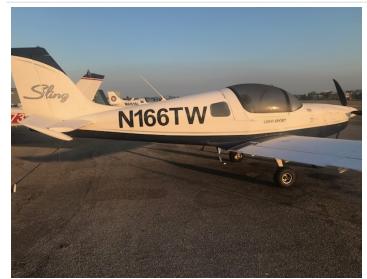

## **Specifications**

| Year                                           | 2014                                                                                                                                                                                                                                                                                                                                |
|------------------------------------------------|-------------------------------------------------------------------------------------------------------------------------------------------------------------------------------------------------------------------------------------------------------------------------------------------------------------------------------------|
| Serial                                         | 161                                                                                                                                                                                                                                                                                                                                 |
| Registration                                   | 166TW                                                                                                                                                                                                                                                                                                                               |
| TTAF                                           | 1100                                                                                                                                                                                                                                                                                                                                |
| Ad Type                                        | For Sale                                                                                                                                                                                                                                                                                                                            |
| Location                                       | Bryce Canyon, California                                                                                                                                                                                                                                                                                                            |
| Туре                                           | Sold                                                                                                                                                                                                                                                                                                                                |
| Summary                                        | The Sling is a two-seat, low wing, all metal aircraft with tricycle landing gear made from composites. The aircraft is powered by an 80 hp Rotax 912 UL. It has a 3-bladed Warp Drive propeller. The cruise speed is 120 knots, climb rate 500 FPM, useful load 460 lbs., max range 850 NM and fuel burn around 4 gallons per hour. |
| Airframe Details:                              | The aircraft frame has 1100 hours. It was used by a student building hours to become an airline pilot.                                                                                                                                                                                                                              |
| Engine Detail                                  | This Rotax 80 hp engine is one of the most fuel efficient engines available.                                                                                                                                                                                                                                                        |
| Avionics                                       | This aircraft has a glass panel,                                                                                                                                                                                                                                                                                                    |
| Exterior                                       | The exterior is white with blue markings.                                                                                                                                                                                                                                                                                           |
| Interior:                                      | The leather seats are in good condition. The safety harness is in good condition and in working order.                                                                                                                                                                                                                              |
| Maintenance:                                   | The aircraft has been professionally maintained. We have the complete logs.                                                                                                                                                                                                                                                         |
| Addition Features,<br>Equipment or<br>Comments | Sublime and beautiful, the Sling interior features executive level two-seat comfort. Sling aircraft are fantastic time building aircraft. Collectively, these aircraft have logged thousands of hours in all environments. Check out the reviews on Slingaircraft.com,                                                              |

#### Exterior

Interior

Avionics