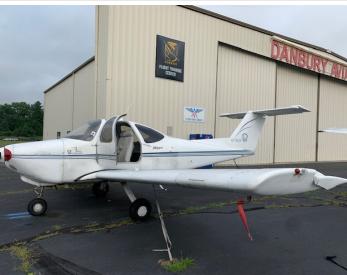

# 1980 Beechcraft 77 "Skipper"

## **Specifications**

| •                 |                                                                                                                                                                                                                                                                                                                                                                                                                           |
|-------------------|---------------------------------------------------------------------------------------------------------------------------------------------------------------------------------------------------------------------------------------------------------------------------------------------------------------------------------------------------------------------------------------------------------------------------|
| Price             | \$ 30,000.00                                                                                                                                                                                                                                                                                                                                                                                                              |
| Year              | 1980                                                                                                                                                                                                                                                                                                                                                                                                                      |
| Serial            | L22446?15                                                                                                                                                                                                                                                                                                                                                                                                                 |
| Registration      | N778JH                                                                                                                                                                                                                                                                                                                                                                                                                    |
| TTAF              | 4900                                                                                                                                                                                                                                                                                                                                                                                                                      |
| Ad Type           | Under Contract                                                                                                                                                                                                                                                                                                                                                                                                            |
| Location          | Danbury, CT                                                                                                                                                                                                                                                                                                                                                                                                               |
| Туре              | Sold                                                                                                                                                                                                                                                                                                                                                                                                                      |
| Summary           | Are you looking for a great, well maintained airplane with low startup cost. This may want to check out this plane!!!                                                                                                                                                                                                                                                                                                     |
| Airframe Details: | TTAF: 4,900 hrs Standard Fuel:30.00 gal   113.56 L Max Fuel:30.00 gal   113.56 L 75% Cruise:121 mph   105 kts   194 km/h   0 Mach Stall: 54 mph   46 kts   86 km/h Range:475 mi   412 nmi   764 km Service Ceiling:12,900 ft   3,931 m Rate of Climb:720.00 ft/min   3.66 m/s Wingspan:30.00 ft   9.14 m Length:24.00 ft   7.32 m Height:7.90 ft   2.41 m Empty Weight:1,100 lbs   498 kg Gross Weight:1,675 lbs   759 kg |
| Engine Detail     | Engine Make: LYCOMING Engine Model: O-235-L2C Engine Power:115 hp   85 kW SMOH: 1,766 hrs Engine TBO: 2,400hrs                                                                                                                                                                                                                                                                                                            |
| Avionics          | Nav Com: King KX1708<br>Aircraft is ADSB 2020 compliant: ADSB in, not out                                                                                                                                                                                                                                                                                                                                                 |
| Exterior          | Exterior Paint: White scale of 1 to 10 what is the condition of the exterior of the aircraft: 8  Note: Year Painted in 2006                                                                                                                                                                                                                                                                                               |
| Interior:         | Gray Leather interior scale of 1 to 10 what is the condition of the interior of the aircraft: 8 Note: Installed new leather seats in 2007                                                                                                                                                                                                                                                                                 |
|                   |                                                                                                                                                                                                                                                                                                                                                                                                                           |

Two seat, low wing, T-tail, fixed-gear.

Empty weight, 1,100 lbs. Max takeoff weight 1675 lbs.

#### **Exterior**

Interior

**Avionics** 