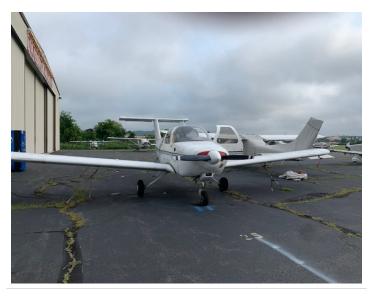

# 1980 Beechcraft 77 "Skipper"

## **Specifications**

| •                 |                                                                                                                                                                                                                                                                                                                                                                                                                           |
|-------------------|---------------------------------------------------------------------------------------------------------------------------------------------------------------------------------------------------------------------------------------------------------------------------------------------------------------------------------------------------------------------------------------------------------------------------|
| Price             | \$ 30,000.00                                                                                                                                                                                                                                                                                                                                                                                                              |
| Year              | 1980                                                                                                                                                                                                                                                                                                                                                                                                                      |
| Serial            | L22446?15                                                                                                                                                                                                                                                                                                                                                                                                                 |
| Registration      | N778JH                                                                                                                                                                                                                                                                                                                                                                                                                    |
| TTAF              | 4900                                                                                                                                                                                                                                                                                                                                                                                                                      |
| Ad Type           | Under Contract                                                                                                                                                                                                                                                                                                                                                                                                            |
| Location          | Danbury, CT                                                                                                                                                                                                                                                                                                                                                                                                               |
| Туре              | Sold                                                                                                                                                                                                                                                                                                                                                                                                                      |
| Summary           | Are you looking for a great, well maintained airplane with low startup cost. This may want to check out this plane!!!                                                                                                                                                                                                                                                                                                     |
| Airframe Details: | TTAF: 4,900 hrs Standard Fuel:30.00 gal   113.56 L Max Fuel:30.00 gal   113.56 L 75% Cruise:121 mph   105 kts   194 km/h   0 Mach Stall: 54 mph   46 kts   86 km/h Range:475 mi   412 nmi   764 km Service Ceiling:12,900 ft   3,931 m Rate of Climb:720.00 ft/min   3.66 m/s Wingspan:30.00 ft   9.14 m Length:24.00 ft   7.32 m Height:7.90 ft   2.41 m Empty Weight:1,100 lbs   498 kg Gross Weight:1,675 lbs   759 kg |
| Engine Detail     | Engine Make: LYCOMING Engine Model: O-235-L2C Engine Power:115 hp   85 kW SMOH: 1,766 hrs Engine TBO: 2,400hrs                                                                                                                                                                                                                                                                                                            |
| Avionics          | Nav Com: King KX1708<br>Aircraft is ADSB 2020 compliant: ADSB in, not out                                                                                                                                                                                                                                                                                                                                                 |
| Exterior          | Exterior Paint: White scale of 1 to 10 what is the condition of the exterior of the aircraft: 8  Note: Year Painted in 2006                                                                                                                                                                                                                                                                                               |
| Interior:         | Gray Leather interior scale of 1 to 10 what is the condition of the interior of the aircraft: 8 Note: Installed new leather seats in 2007                                                                                                                                                                                                                                                                                 |
|                   |                                                                                                                                                                                                                                                                                                                                                                                                                           |

Two seat, low wing, T-tail, fixed-gear.

Empty weight, 1,100 lbs. Max takeoff weight 1675 lbs.

#### **Exterior**

Interior

**Avionics** 