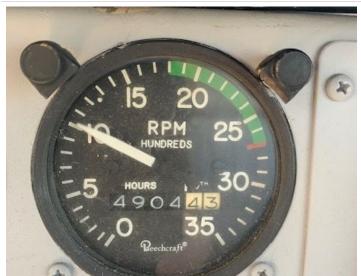

## **Specifications**

| •                 |                                                                                                                                                                                                                                                                                                                                                                                                                           |
|-------------------|---------------------------------------------------------------------------------------------------------------------------------------------------------------------------------------------------------------------------------------------------------------------------------------------------------------------------------------------------------------------------------------------------------------------------|
| Price             | \$ 30,000.00                                                                                                                                                                                                                                                                                                                                                                                                              |
| Year              | 1980                                                                                                                                                                                                                                                                                                                                                                                                                      |
| Serial            | L22446?15                                                                                                                                                                                                                                                                                                                                                                                                                 |
| Registration      | N778JH                                                                                                                                                                                                                                                                                                                                                                                                                    |
| TTAF              | 4900                                                                                                                                                                                                                                                                                                                                                                                                                      |
| Ad Type           | Under Contract                                                                                                                                                                                                                                                                                                                                                                                                            |
| Location          | Danbury, CT                                                                                                                                                                                                                                                                                                                                                                                                               |
| Туре              | Sold                                                                                                                                                                                                                                                                                                                                                                                                                      |
| Summary           | Are you looking for a great, well maintained airplane with low startup cost. This may want to check out this plane!!!                                                                                                                                                                                                                                                                                                     |
| Airframe Details: | TTAF: 4,900 hrs Standard Fuel:30.00 gal   113.56 L Max Fuel:30.00 gal   113.56 L 75% Cruise:121 mph   105 kts   194 km/h   0 Mach Stall: 54 mph   46 kts   86 km/h Range:475 mi   412 nmi   764 km Service Ceiling:12,900 ft   3,931 m Rate of Climb:720.00 ft/min   3.66 m/s Wingspan:30.00 ft   9.14 m Length:24.00 ft   7.32 m Height:7.90 ft   2.41 m Empty Weight:1,100 lbs   498 kg Gross Weight:1,675 lbs   759 kg |
| Engine Detail     | Engine Make: LYCOMING Engine Model: O-235-L2C Engine Power:115 hp   85 kW SMOH: 1,766 hrs Engine TBO: 2,400hrs                                                                                                                                                                                                                                                                                                            |
| Avionics          | Nav Com: King KX1708<br>Aircraft is ADSB 2020 compliant: ADSB in, not out                                                                                                                                                                                                                                                                                                                                                 |
| Exterior          | Exterior Paint: White scale of 1 to 10 what is the condition of the exterior of the aircraft: 8  Note: Year Painted in 2006                                                                                                                                                                                                                                                                                               |
| Interior:         | Gray Leather interior scale of 1 to 10 what is the condition of the interior of the aircraft: 8 Note: Installed new leather seats in 2007                                                                                                                                                                                                                                                                                 |
|                   |                                                                                                                                                                                                                                                                                                                                                                                                                           |