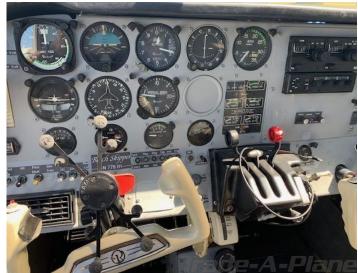

## **Specifications**

| •                 |                                                                                                                                                                                                                                                                                                                                                                                                                           |
|-------------------|---------------------------------------------------------------------------------------------------------------------------------------------------------------------------------------------------------------------------------------------------------------------------------------------------------------------------------------------------------------------------------------------------------------------------|
| Price             | \$ 30,000.00                                                                                                                                                                                                                                                                                                                                                                                                              |
| Year              | 1980                                                                                                                                                                                                                                                                                                                                                                                                                      |
| Serial            | L22446?15                                                                                                                                                                                                                                                                                                                                                                                                                 |
| Registration      | N778JH                                                                                                                                                                                                                                                                                                                                                                                                                    |
| TTAF              | 4900                                                                                                                                                                                                                                                                                                                                                                                                                      |
| Ad Type           | Under Contract                                                                                                                                                                                                                                                                                                                                                                                                            |
| Location          | Danbury, CT                                                                                                                                                                                                                                                                                                                                                                                                               |
| Туре              | Sold                                                                                                                                                                                                                                                                                                                                                                                                                      |
| Summary           | Are you looking for a great, well maintained airplane with low startup cost. This may want to check out this plane!!!                                                                                                                                                                                                                                                                                                     |
| Airframe Details: | TTAF: 4,900 hrs Standard Fuel:30.00 gal   113.56 L Max Fuel:30.00 gal   113.56 L 75% Cruise:121 mph   105 kts   194 km/h   0 Mach Stall: 54 mph   46 kts   86 km/h Range:475 mi   412 nmi   764 km Service Ceiling:12,900 ft   3,931 m Rate of Climb:720.00 ft/min   3.66 m/s Wingspan:30.00 ft   9.14 m Length:24.00 ft   7.32 m Height:7.90 ft   2.41 m Empty Weight:1,100 lbs   498 kg Gross Weight:1,675 lbs   759 kg |
| Engine Detail     | Engine Make: LYCOMING Engine Model: O-235-L2C Engine Power:115 hp   85 kW SMOH: 1,766 hrs Engine TBO: 2,400hrs                                                                                                                                                                                                                                                                                                            |
| Avionics          | Nav Com: King KX1708<br>Aircraft is ADSB 2020 compliant: ADSB in, not out                                                                                                                                                                                                                                                                                                                                                 |
| Exterior          | Exterior Paint: White scale of 1 to 10 what is the condition of the exterior of the aircraft: 8  Note: Year Painted in 2006                                                                                                                                                                                                                                                                                               |
| Interior:         | Gray Leather interior scale of 1 to 10 what is the condition of the interior of the aircraft: 8 Note: Installed new leather seats in 2007                                                                                                                                                                                                                                                                                 |
|                   |                                                                                                                                                                                                                                                                                                                                                                                                                           |

#### **Exterior**

Interior

**Avionics** 