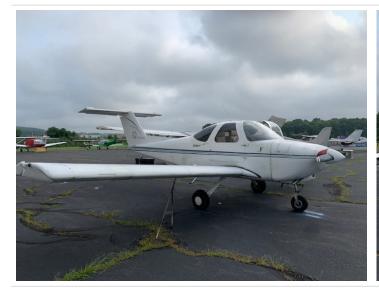

# 1980 Beechcraft 77 "Skipper"

## **Specifications**

| •                 |                                                                                                                                                                                                                                                                                                                                                                                                                           |
|-------------------|---------------------------------------------------------------------------------------------------------------------------------------------------------------------------------------------------------------------------------------------------------------------------------------------------------------------------------------------------------------------------------------------------------------------------|
| Price             | \$ 30,000.00                                                                                                                                                                                                                                                                                                                                                                                                              |
| Year              | 1980                                                                                                                                                                                                                                                                                                                                                                                                                      |
| Serial            | L22446?15                                                                                                                                                                                                                                                                                                                                                                                                                 |
| Registration      | N778JH                                                                                                                                                                                                                                                                                                                                                                                                                    |
| TTAF              | 4900                                                                                                                                                                                                                                                                                                                                                                                                                      |
| Ad Type           | Under Contract                                                                                                                                                                                                                                                                                                                                                                                                            |
| Location          | Danbury, CT                                                                                                                                                                                                                                                                                                                                                                                                               |
| Туре              | Sold                                                                                                                                                                                                                                                                                                                                                                                                                      |
| Summary           | Are you looking for a great, well maintained airplane with low startup cost. This may want to check out this plane!!!                                                                                                                                                                                                                                                                                                     |
| Airframe Details: | TTAF: 4,900 hrs Standard Fuel:30.00 gal   113.56 L Max Fuel:30.00 gal   113.56 L 75% Cruise:121 mph   105 kts   194 km/h   0 Mach Stall: 54 mph   46 kts   86 km/h Range:475 mi   412 nmi   764 km Service Ceiling:12,900 ft   3,931 m Rate of Climb:720.00 ft/min   3.66 m/s Wingspan:30.00 ft   9.14 m Length:24.00 ft   7.32 m Height:7.90 ft   2.41 m Empty Weight:1,100 lbs   498 kg Gross Weight:1,675 lbs   759 kg |
| Engine Detail     | Engine Make: LYCOMING Engine Model: O-235-L2C Engine Power:115 hp   85 kW SMOH: 1,766 hrs Engine TBO: 2,400hrs                                                                                                                                                                                                                                                                                                            |
| Avionics          | Nav Com: King KX1708<br>Aircraft is ADSB 2020 compliant: ADSB in, not out                                                                                                                                                                                                                                                                                                                                                 |
| Exterior          | Exterior Paint: White scale of 1 to 10 what is the condition of the exterior of the aircraft: 8  Note: Year Painted in 2006                                                                                                                                                                                                                                                                                               |
| Interior:         | Gray Leather interior scale of 1 to 10 what is the condition of the interior of the aircraft: 8 Note: Installed new leather seats in 2007                                                                                                                                                                                                                                                                                 |
|                   |                                                                                                                                                                                                                                                                                                                                                                                                                           |

Two seat, low wing, T-tail, fixed-gear.

Empty weight, 1,100 lbs. Max takeoff weight 1675 lbs.

#### **Exterior**

Interior

**Avionics** 