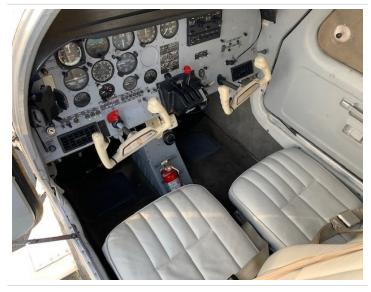

## **Specifications**

| •                 |                                                                                                                                                                                                                                                                                                                                                                                                                           |
|-------------------|---------------------------------------------------------------------------------------------------------------------------------------------------------------------------------------------------------------------------------------------------------------------------------------------------------------------------------------------------------------------------------------------------------------------------|
| Price             | \$ 30,000.00                                                                                                                                                                                                                                                                                                                                                                                                              |
| Year              | 1980                                                                                                                                                                                                                                                                                                                                                                                                                      |
| Serial            | L22446?15                                                                                                                                                                                                                                                                                                                                                                                                                 |
| Registration      | N778JH                                                                                                                                                                                                                                                                                                                                                                                                                    |
| TTAF              | 4900                                                                                                                                                                                                                                                                                                                                                                                                                      |
| Ad Type           | Under Contract                                                                                                                                                                                                                                                                                                                                                                                                            |
| Location          | Danbury, CT                                                                                                                                                                                                                                                                                                                                                                                                               |
| Туре              | Sold                                                                                                                                                                                                                                                                                                                                                                                                                      |
| Summary           | Are you looking for a great, well maintained airplane with low startup cost. This may want to check out this plane!!!                                                                                                                                                                                                                                                                                                     |
| Airframe Details: | TTAF: 4,900 hrs Standard Fuel:30.00 gal   113.56 L Max Fuel:30.00 gal   113.56 L 75% Cruise:121 mph   105 kts   194 km/h   0 Mach Stall: 54 mph   46 kts   86 km/h Range:475 mi   412 nmi   764 km Service Ceiling:12,900 ft   3,931 m Rate of Climb:720.00 ft/min   3.66 m/s Wingspan:30.00 ft   9.14 m Length:24.00 ft   7.32 m Height:7.90 ft   2.41 m Empty Weight:1,100 lbs   498 kg Gross Weight:1,675 lbs   759 kg |
| Engine Detail     | Engine Make: LYCOMING Engine Model: O-235-L2C Engine Power:115 hp   85 kW SMOH: 1,766 hrs Engine TBO: 2,400hrs                                                                                                                                                                                                                                                                                                            |
| Avionics          | Nav Com: King KX1708<br>Aircraft is ADSB 2020 compliant: ADSB in, not out                                                                                                                                                                                                                                                                                                                                                 |
| Exterior          | Exterior Paint: White scale of 1 to 10 what is the condition of the exterior of the aircraft: 8  Note: Year Painted in 2006                                                                                                                                                                                                                                                                                               |
| Interior:         | Gray Leather interior scale of 1 to 10 what is the condition of the interior of the aircraft: 8 Note: Installed new leather seats in 2007                                                                                                                                                                                                                                                                                 |
|                   |                                                                                                                                                                                                                                                                                                                                                                                                                           |

#### **Exterior**

Interior

**Avionics** 