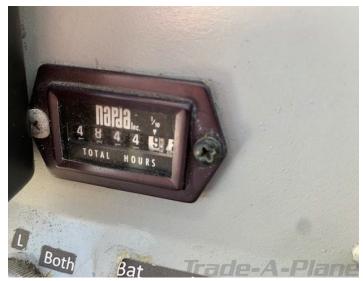

## **Specifications**

| •                 |                                                                                                                                                                                                                                                                                                                                                                                                                           |
|-------------------|---------------------------------------------------------------------------------------------------------------------------------------------------------------------------------------------------------------------------------------------------------------------------------------------------------------------------------------------------------------------------------------------------------------------------|
| Price             | \$ 30,000.00                                                                                                                                                                                                                                                                                                                                                                                                              |
| Year              | 1980                                                                                                                                                                                                                                                                                                                                                                                                                      |
| Serial            | L22446?15                                                                                                                                                                                                                                                                                                                                                                                                                 |
| Registration      | N778JH                                                                                                                                                                                                                                                                                                                                                                                                                    |
| TTAF              | 4900                                                                                                                                                                                                                                                                                                                                                                                                                      |
| Ad Type           | Under Contract                                                                                                                                                                                                                                                                                                                                                                                                            |
| Location          | Danbury, CT                                                                                                                                                                                                                                                                                                                                                                                                               |
| Туре              | Sold                                                                                                                                                                                                                                                                                                                                                                                                                      |
| Summary           | Are you looking for a great, well maintained airplane with low startup cost. This may want to check out this plane!!!                                                                                                                                                                                                                                                                                                     |
| Airframe Details: | TTAF: 4,900 hrs Standard Fuel:30.00 gal   113.56 L Max Fuel:30.00 gal   113.56 L 75% Cruise:121 mph   105 kts   194 km/h   0 Mach Stall: 54 mph   46 kts   86 km/h Range:475 mi   412 nmi   764 km Service Ceiling:12,900 ft   3,931 m Rate of Climb:720.00 ft/min   3.66 m/s Wingspan:30.00 ft   9.14 m Length:24.00 ft   7.32 m Height:7.90 ft   2.41 m Empty Weight:1,100 lbs   498 kg Gross Weight:1,675 lbs   759 kg |
| Engine Detail     | Engine Make: LYCOMING Engine Model: O-235-L2C Engine Power:115 hp   85 kW SMOH: 1,766 hrs Engine TBO: 2,400hrs                                                                                                                                                                                                                                                                                                            |
| Avionics          | Nav Com: King KX1708<br>Aircraft is ADSB 2020 compliant: ADSB in, not out                                                                                                                                                                                                                                                                                                                                                 |
| Exterior          | Exterior Paint: White scale of 1 to 10 what is the condition of the exterior of the aircraft: 8  Note: Year Painted in 2006                                                                                                                                                                                                                                                                                               |
| Interior:         | Gray Leather interior scale of 1 to 10 what is the condition of the interior of the aircraft: 8 Note: Installed new leather seats in 2007                                                                                                                                                                                                                                                                                 |
|                   |                                                                                                                                                                                                                                                                                                                                                                                                                           |