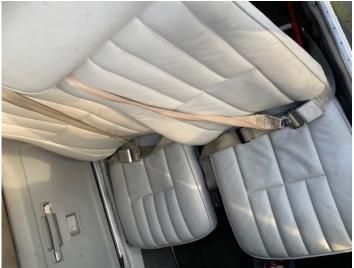

## **Specifications**

| •                 |                                                                                                                                                                                                                                                                                                                                                                                                                           |
|-------------------|---------------------------------------------------------------------------------------------------------------------------------------------------------------------------------------------------------------------------------------------------------------------------------------------------------------------------------------------------------------------------------------------------------------------------|
| Price             | \$ 30,000.00                                                                                                                                                                                                                                                                                                                                                                                                              |
| Year              | 1980                                                                                                                                                                                                                                                                                                                                                                                                                      |
| Serial            | L22446?15                                                                                                                                                                                                                                                                                                                                                                                                                 |
| Registration      | N778JH                                                                                                                                                                                                                                                                                                                                                                                                                    |
| TTAF              | 4900                                                                                                                                                                                                                                                                                                                                                                                                                      |
| Ad Type           | Under Contract                                                                                                                                                                                                                                                                                                                                                                                                            |
| Location          | Danbury, CT                                                                                                                                                                                                                                                                                                                                                                                                               |
| Туре              | Sold                                                                                                                                                                                                                                                                                                                                                                                                                      |
| Summary           | Are you looking for a great, well maintained airplane with low startup cost. This may want to check out this plane!!!                                                                                                                                                                                                                                                                                                     |
| Airframe Details: | TTAF: 4,900 hrs Standard Fuel:30.00 gal   113.56 L Max Fuel:30.00 gal   113.56 L 75% Cruise:121 mph   105 kts   194 km/h   0 Mach Stall: 54 mph   46 kts   86 km/h Range:475 mi   412 nmi   764 km Service Ceiling:12,900 ft   3,931 m Rate of Climb:720.00 ft/min   3.66 m/s Wingspan:30.00 ft   9.14 m Length:24.00 ft   7.32 m Height:7.90 ft   2.41 m Empty Weight:1,100 lbs   498 kg Gross Weight:1,675 lbs   759 kg |
| Engine Detail     | Engine Make: LYCOMING Engine Model: O-235-L2C Engine Power:115 hp   85 kW SMOH: 1,766 hrs Engine TBO: 2,400hrs                                                                                                                                                                                                                                                                                                            |
| Avionics          | Nav Com: King KX1708<br>Aircraft is ADSB 2020 compliant: ADSB in, not out                                                                                                                                                                                                                                                                                                                                                 |
| Exterior          | Exterior Paint: White scale of 1 to 10 what is the condition of the exterior of the aircraft: 8  Note: Year Painted in 2006                                                                                                                                                                                                                                                                                               |
| Interior:         | Gray Leather interior scale of 1 to 10 what is the condition of the interior of the aircraft: 8 Note: Installed new leather seats in 2007                                                                                                                                                                                                                                                                                 |
|                   |                                                                                                                                                                                                                                                                                                                                                                                                                           |

#### **Exterior**

Interior

**Avionics** 