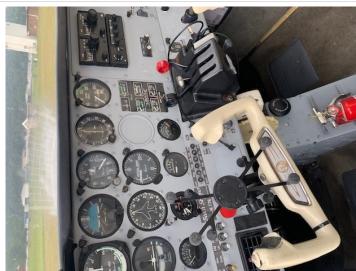

## **Specifications**

| •                 |                                                                                                                                                                                                                                                                                                                                                                                                                           |
|-------------------|---------------------------------------------------------------------------------------------------------------------------------------------------------------------------------------------------------------------------------------------------------------------------------------------------------------------------------------------------------------------------------------------------------------------------|
| Price             | \$ 30,000.00                                                                                                                                                                                                                                                                                                                                                                                                              |
| Year              | 1980                                                                                                                                                                                                                                                                                                                                                                                                                      |
| Serial            | L22446?15                                                                                                                                                                                                                                                                                                                                                                                                                 |
| Registration      | N778JH                                                                                                                                                                                                                                                                                                                                                                                                                    |
| TTAF              | 4900                                                                                                                                                                                                                                                                                                                                                                                                                      |
| Ad Type           | Under Contract                                                                                                                                                                                                                                                                                                                                                                                                            |
| Location          | Danbury, CT                                                                                                                                                                                                                                                                                                                                                                                                               |
| Туре              | Sold                                                                                                                                                                                                                                                                                                                                                                                                                      |
| Summary           | Are you looking for a great, well maintained airplane with low startup cost. This may want to check out this plane!!!                                                                                                                                                                                                                                                                                                     |
| Airframe Details: | TTAF: 4,900 hrs Standard Fuel:30.00 gal   113.56 L Max Fuel:30.00 gal   113.56 L 75% Cruise:121 mph   105 kts   194 km/h   0 Mach Stall: 54 mph   46 kts   86 km/h Range:475 mi   412 nmi   764 km Service Ceiling:12,900 ft   3,931 m Rate of Climb:720.00 ft/min   3.66 m/s Wingspan:30.00 ft   9.14 m Length:24.00 ft   7.32 m Height:7.90 ft   2.41 m Empty Weight:1,100 lbs   498 kg Gross Weight:1,675 lbs   759 kg |
| Engine Detail     | Engine Make: LYCOMING Engine Model: O-235-L2C Engine Power:115 hp   85 kW SMOH: 1,766 hrs Engine TBO: 2,400hrs                                                                                                                                                                                                                                                                                                            |
| Avionics          | Nav Com: King KX1708<br>Aircraft is ADSB 2020 compliant: ADSB in, not out                                                                                                                                                                                                                                                                                                                                                 |
| Exterior          | Exterior Paint: White scale of 1 to 10 what is the condition of the exterior of the aircraft: 8  Note: Year Painted in 2006                                                                                                                                                                                                                                                                                               |
| Interior:         | Gray Leather interior scale of 1 to 10 what is the condition of the interior of the aircraft: 8 Note: Installed new leather seats in 2007                                                                                                                                                                                                                                                                                 |
|                   |                                                                                                                                                                                                                                                                                                                                                                                                                           |

#### **Exterior**

Interior

**Avionics** 