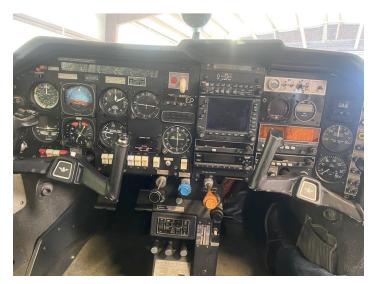

rim                                                                                                           |
| Maintenance:      | Fuel tanks resealed in 2016<br>Last Annual: February 2021<br>Currently in annual                                                                                                         |

Addition Features, Equipment or Comments \* Aircraft located at Peter Prince Field Airport (2R4) in Milton, FL.

#### **Broker**

Name R Chris Walls

Email: chris.w@usaaircraft.com

**Designation** President | Area Aircraft Broker

Address 257 Amber Street, Ste D2, Pensacola, FL 32503

**United States** 

**Telephone:** (850) 208-3299 x 107

**Mobile:** (850) 637-6125

**Skype:** rchriswalls

## **Images**

#### **Exterior**









### Interior









### **Avionics**