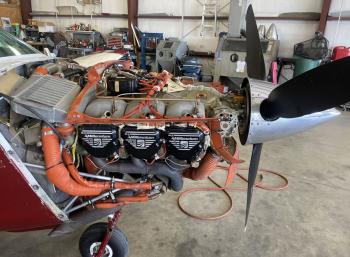

## **Specifications**

| •                 |                                                                                                                                                                                          |
|-------------------|------------------------------------------------------------------------------------------------------------------------------------------------------------------------------------------|
| Price             | \$ 139,000.00                                                                                                                                                                            |
| Year              | 1980                                                                                                                                                                                     |
| Serial            | 25?0383                                                                                                                                                                                  |
| Registration      | N110CG                                                                                                                                                                                   |
| TTAF              | 4155                                                                                                                                                                                     |
| Ad Type           | For Sale                                                                                                                                                                                 |
| Location          | Milton, FL                                                                                                                                                                               |
| Туре              | Sold                                                                                                                                                                                     |
| Summary           | The is an unique Mooney M20K-305 Rocket with amazing performance. Was an upgraded Rocket Conversion TSIO?520NB engine with long range tanks and hot prop. Bring Offers!!!                |
| Airframe Details: | Total Airframe Time: 4,155 Hrs                                                                                                                                                           |
| Engine Detail     | Engine: Rocket Conversion TSIO?520NB engine TSMO: 125 Hrs  Prop: McCAULEY PROPELLER (P/N: 3AF32C505-0/G-82NEA-6) TSN: 125 Hrs Note: Prop installed "New" in 2016                         |
| Avionics          | Avionics: GNS 530W KFC 200 autopilot and flight director KCS 55A Compass System KY 197 Comm Radio KT 74 ADSB KR 87 GDL 69 JPI EDM 700 Shadin Fuel Flow GMA 347 Audio Panel KNS 80 (Inop) |
| Exterior          | *Rated 7 out of 10<br>White and burgundy paint                                                                                                                                           |
| Interior:         | *Rated 8 out of 10 Grey leather interior seats and carpet, White and grey trim                                                                                                           |
| Maintenance:      | Fuel tanks resealed in 2016<br>Last Annual: February 2021<br>Currently in annual                                                                                                         |