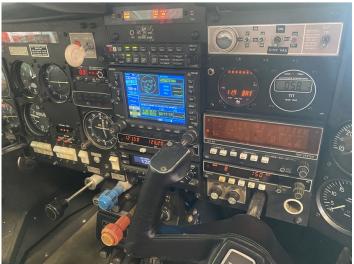

## **Specifications**

| •                 |                                                                                                                                                                                          |
|-------------------|------------------------------------------------------------------------------------------------------------------------------------------------------------------------------------------|
| Price             | \$ 139,000.00                                                                                                                                                                            |
| Year              | 1980                                                                                                                                                                                     |
| Serial            | 25?0383                                                                                                                                                                                  |
| Registration      | N110CG                                                                                                                                                                                   |
| TTAF              | 4155                                                                                                                                                                                     |
| Ad Type           | For Sale                                                                                                                                                                                 |
| Location          | Milton, FL                                                                                                                                                                               |
| Туре              | Sold                                                                                                                                                                                     |
| Summary           | The is an unique Mooney M20K-305 Rocket with amazing performance. Was an upgraded Rocket Conversion TSIO?520NB engine with long range tanks and hot prop. Bring Offers!!!                |
| Airframe Details: | Total Airframe Time: 4,155 Hrs                                                                                                                                                           |
| Engine Detail     | Engine: Rocket Conversion TSIO?520NB engine TSMO: 125 Hrs  Prop: McCAULEY PROPELLER (P/N: 3AF32C505-0/G-82NEA-6) TSN: 125 Hrs Note: Prop installed "New" in 2016                         |
| Avionics          | Avionics: GNS 530W KFC 200 autopilot and flight director KCS 55A Compass System KY 197 Comm Radio KT 74 ADSB KR 87 GDL 69 JPI EDM 700 Shadin Fuel Flow GMA 347 Audio Panel KNS 80 (Inop) |
| Exterior          | *Rated 7 out of 10<br>White and burgundy paint                                                                                                                                           |
| Interior:         | *Rated 8 out of 10 Grey leather interior seats and carpet, White and grey trim                                                                                                           |
| Maintenance:      | Fuel tanks resealed in 2016<br>Last Annual: February 2021<br>Currently in annual                                                                                                         |

### **Avionics**