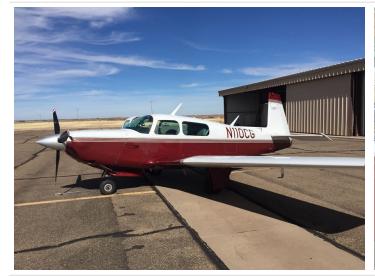

## **Specifications**

| •                 |                                                                                                                                                                                          |
|-------------------|------------------------------------------------------------------------------------------------------------------------------------------------------------------------------------------|
| Price             | \$ 139,000.00                                                                                                                                                                            |
| Year              | 1980                                                                                                                                                                                     |
| Serial            | 25?0383                                                                                                                                                                                  |
| Registration      | N110CG                                                                                                                                                                                   |
| TTAF              | 4155                                                                                                                                                                                     |
| Ad Type           | For Sale                                                                                                                                                                                 |
| Location          | Milton, FL                                                                                                                                                                               |
| Туре              | Sold                                                                                                                                                                                     |
| Summary           | The is an unique Mooney M20K-305 Rocket with amazing performance. Was an upgraded Rocket Conversion TSIO?520NB engine with long range tanks and hot prop. Bring Offers!!!                |
| Airframe Details: | Total Airframe Time: 4,155 Hrs                                                                                                                                                           |
| Engine Detail     | Engine: Rocket Conversion TSIO?520NB engine TSMO: 125 Hrs  Prop: McCAULEY PROPELLER (P/N: 3AF32C505-0/G-82NEA-6) TSN: 125 Hrs Note: Prop installed "New" in 2016                         |
| Avionics          | Avionics: GNS 530W KFC 200 autopilot and flight director KCS 55A Compass System KY 197 Comm Radio KT 74 ADSB KR 87 GDL 69 JPI EDM 700 Shadin Fuel Flow GMA 347 Audio Panel KNS 80 (Inop) |
| Exterior          | *Rated 7 out of 10<br>White and burgundy paint                                                                                                                                           |
| Interior:         | *Rated 8 out of 10 Grey leather interior seats and carpet, White and grey trim                                                                                                           |
| Maintenance:      | Fuel tanks resealed in 2016<br>Last Annual: February 2021<br>Currently in annual                                                                                                         |

Addition Features, Equipment or Comments \* Aircraft located at Peter Prince Field Airport (2R4) in Milton, FL.

#### **Exterior**