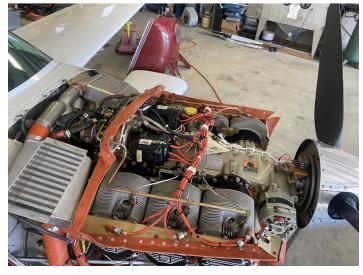

## **Specifications**

| •                 |                                                                                                                                                                                          |
|-------------------|------------------------------------------------------------------------------------------------------------------------------------------------------------------------------------------|
| Price             | \$ 139,000.00                                                                                                                                                                            |
| Year              | 1980                                                                                                                                                                                     |
| Serial            | 25?0383                                                                                                                                                                                  |
| Registration      | N110CG                                                                                                                                                                                   |
| TTAF              | 4155                                                                                                                                                                                     |
| Ad Type           | For Sale                                                                                                                                                                                 |
| Location          | Milton, FL                                                                                                                                                                               |
| Туре              | Sold                                                                                                                                                                                     |
| Summary           | The is an unique Mooney M20K-305 Rocket with amazing performance. Was an upgraded Rocket Conversion TSIO?520NB engine with long range tanks and hot prop. Bring Offers!!!                |
| Airframe Details: | Total Airframe Time: 4,155 Hrs                                                                                                                                                           |
| Engine Detail     | Engine: Rocket Conversion TSIO?520NB engine TSMO: 125 Hrs  Prop: McCAULEY PROPELLER (P/N: 3AF32C505-0/G-82NEA-6) TSN: 125 Hrs Note: Prop installed "New" in 2016                         |
| Avionics          | Avionics: GNS 530W KFC 200 autopilot and flight director KCS 55A Compass System KY 197 Comm Radio KT 74 ADSB KR 87 GDL 69 JPI EDM 700 Shadin Fuel Flow GMA 347 Audio Panel KNS 80 (Inop) |
| Exterior          | *Rated 7 out of 10<br>White and burgundy paint                                                                                                                                           |
| Interior:         | *Rated 8 out of 10 Grey leather interior seats and carpet, White and grey trim                                                                                                           |
| Maintenance:      | Fuel tanks resealed in 2016<br>Last Annual: February 2021<br>Currently in annual                                                                                                         |