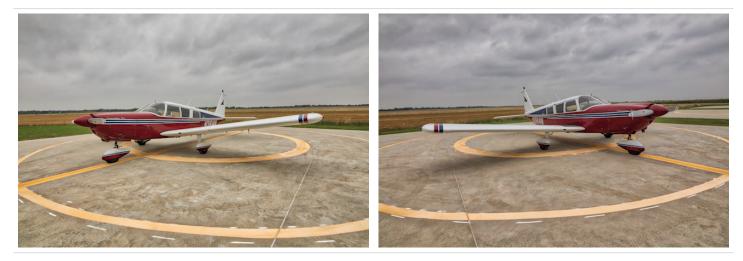

# 1966 PIPER PA-32-260 "Cherokee 6"

## **Specifications**

| Price             | \$ 40,000.00                                                                                                                                                                                                                                           |
|-------------------|--------------------------------------------------------------------------------------------------------------------------------------------------------------------------------------------------------------------------------------------------------|
| Year              | 1966                                                                                                                                                                                                                                                   |
| Serial            | 32-850                                                                                                                                                                                                                                                 |
| Registration      | N3904W                                                                                                                                                                                                                                                 |
| TTAF              | 6700                                                                                                                                                                                                                                                   |
| Ad Type           | For Sale                                                                                                                                                                                                                                               |
| Location          | McGregor, TX USA                                                                                                                                                                                                                                       |
| Туре              | Sold                                                                                                                                                                                                                                                   |
| Summary           | 1966 PIPER PA-32-260 "Cherokee 6" for sale. Some sqwuaks but we are happy to provide a list. Aircraft is out of annual but with work it can be airworthy again. Original logbooks, no known damage history, and always stored in dry hangar.           |
| Airframe Details: | TTAF 6700                                                                                                                                                                                                                                              |
| Engine Detail     | Engine Hours: TSMOH 193.08<br>Compressions 1- 75/80, 2- 70/80, 3- 68/80, 4- 64/80, 5- 74/80, 6-72/80<br>Lycoming O-540-E4B5<br>Overhauled by Western Skyways 10/2009,<br>Prop: Hartzell<br>TSPOH: 194<br>Max Weight: 3400lbs<br>Total fuel: 84 gallons |
| Avionics          | Transponder: GTX-320<br>Garmin GPS Comm: GX 60<br>Nav Comm: King KX-170B<br>Nav Comm: NARCO Mark 12A VHF Transceiver<br>DME: KN 84<br>Audio Panel: PS Engineering PM 3000                                                                              |
| Exterior          | 7/10                                                                                                                                                                                                                                                   |
| Interior:         | 6/10                                                                                                                                                                                                                                                   |
| Maintenance:      | Concord Battery RG 35A: installed March 2016<br>New vacuum pump June 2013<br>8 day clock – MIL-C-7939                                                                                                                                                  |
|                   |                                                                                                                                                                                                                                                        |

#### Exterior

Description of Inspections, Tests, Repairs and Al Entries must be endorsed with Name, Rating and Certificate N Technician or Repair Facility. (See back pages for other speci TOTAL TIME IN SERVICE FLIGHT TACH (MAD 75-12.03 Bargage door, AD 75-24.02 Coose Sents AD 72-12.01 Find Sys. AD 78-93-01 God drain, AD 75-2613 OIL HOSE AD 75-2613 OIL HOSE AD 13-02-13 HOIZ STOR. I CERTIFY THAT THIS ALCOMMANS ONE I CERTIFY THAT THIS ALCOMMANS ONE I CERTIFY THAT THIS ALCOMMANS ONE INSPECTION AND WAS DETERMINED TO BE IN DATE ARWORTHY CONDITION. ARWORTHY CONDITION. Date 2617 25-7710tat Time 2615-2 Ulared Labert Comment I. A. 1541427 Alternelo, sepair + install Rebert Corme APP 1641467 7.5-17